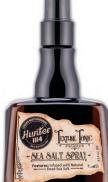

HUNTER

Sea Salt Sprav

Achieve natural volume & hold with this sea salt Texture Tonic.

Adds perfect texture & waves with a light matte finish to all hair types.

Benefits:

- Natural, lightweight style
- Soft volume
- Enhanced beach waves
- Matte finish

Sizes: 8.5 fl oz / 250 ml

### Application:

Features:

Infused with Natural Dead Sea Salt.

Mist onto damp or dry hair. Comb through evenly and style with fingers to create a wavy texture for a naturally separated look. For added volume, apply T-Tonic to damp hair and blow dry hair with brush or an air diffuser.