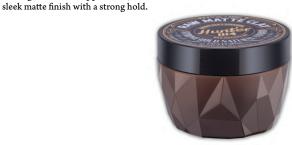

Lanolin Complex, Medium Hold.

HUNTER

**RAW MATTE CLAY** Strong Hold Natural Finish

## Features:

Beeswax, Kaolin, Bentonite, Argan Oil.

SIZES 3.0 OZ / 86ML 8.5 FL OZ / 250 ML Application:

Features:

Emulsify a small amount evenly to palms and work into dry or damp hair. Sculpt and style as desired.

Our matte clay is perfect for the man

seeking a natural appearance, or

Natural style with holding power.

Non-greasy, mouldable formulation

provides freedom to sculpt and

### Benefits:

Benefits:

texturize any style.

Provides moisture and protection. Washes out leaving no product residue. Infused with rich reparative benefits such as coconut oil, aloevera, vitamins and minerals that create a barrier protecting the hair from drying out or frizzing. Rich in antioxidant properties.