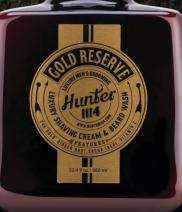

Benefits:

Provides Bold Hold with high shine, infused with ginseng and biotin for healthy scalp and hair growth.

Sizes: 8.5 fl oz / 250 ml

Application:

and style as desired.

Gold Reserve

HUNTER

Luxury Shaving Cream & Beard Wash

A smooth, clean shave is the mark of a stylish man. Indulge your senses and treat your skin with our 24k gold luxury shave cream. Gold Reserve delivers anti aging benefits to help you look better longer.

## **Benefits:**

- Smooth application
- Moisturizes skin
- Does not clog pores
- Prevents irritation
- Leaves skin feeling cool and refreshed

## **Features:**

24K Gold, Ginger Root, Sacha Inchi, and Vitamin E.