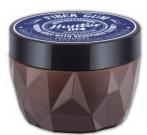

Lanolin Complex, Medium Hold.

HUNTER

**RAW MATTE CLAY** Strong Hold Natural Finish

## Features:

Beeswax, Kaolin, Bentonite, Argan Oil.

SIZES 3.0 OZ / 86ML 8.5 FL OZ / 250 ML Application:

Features:

Emulsify a small amount evenly to palms and work into dry or damp hair. Sculpt and style as desired.

Our matte clay is perfect for the man

seeking a natural appearance, or

Natural style with holding power.

Non-greasy, mouldable formulation

provides freedom to sculpt and

### Benefits:

Benefits:

texturize any style.

Provides moisture and protection. Washes out leaving no product residue. Infused with rich reparative benefits such as coconut oil, aloevera, vitamins and minerals that create a barrier protecting the hair from drying out or frizzing. Rich in antioxidant properties.