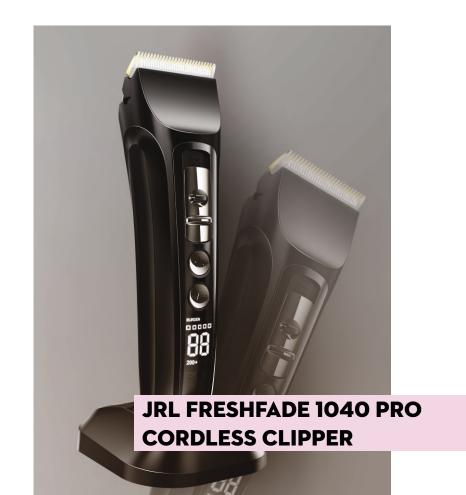

### **Key Features:**

- Patented stay-cool technology keeps blades cool to the touch
- Rust-free, long lasting, selfsharpening titanium blades - stay sharp for every cut
- Lcd display know your current power setting and remaining battery life
- Patented smart-clip technology senses blade resistance and revs

- up the motor speed
- Turbo boost engine automatically kicks into gear when working with coarse, dense hair textures
- Fast charging lithium ion batterylast 3 times longer than traditional batteries
- Hard working, 5-speed motor will not snag or pull hair
- Recovery charge technology a new way of charging that expands the battery life