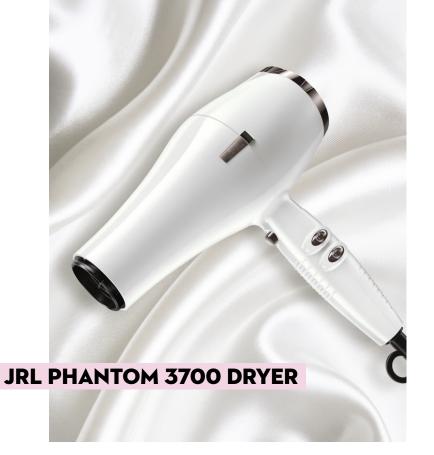

(data as on 11 Jun 2018)

The Phantom 3700 has the ability to dry hair quietly, yet extremely quickly and powerfully. The Phantom 3700 has the spirit of a large industrial-sized dryer in a compact powerhouse. It is so lightweight and manoeuvrable, making swift effective movements happen with ease. Intense concentrated heat encircles hair, leaving it smooth, beautiful and lustrous.

### **Key Features:**

- Seamlessly changes between 2 speed settings and 3 temperature settings
- Cool shot button for easy temperature adjustments
- Exceptionally quiet than any of the competing grade professional AC dryers on the market
- Extremely powerful; reduces the drying time by 60%
- Ergonomic shaped handle for stylist's comfort
- Energy efficient and compatible with low EMF output
- 3.5 meters of durable cable
- 2300 watts