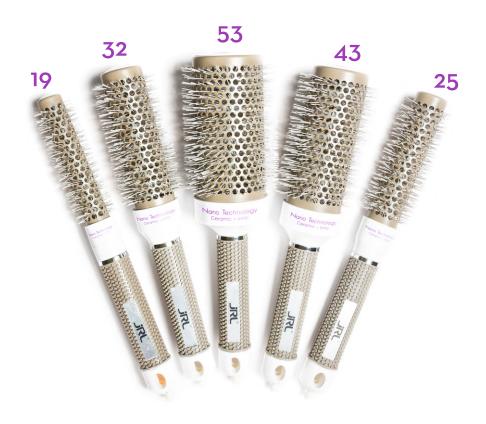

### JRL CERAMIC THERMAL ROUND BRUSHES

### **Key Features:**

- Ionic bristles emit IONS that help in reducing frizz and makes the hair smooth and shiny
- Tourmaline technology: tourmaline crystal emit negative ions that aide in creating ultimate smoothness and shine
- Ceramic coating combined with aluminium barrel: distributes heat faster & evenly
- Ergonomic handle: for the perfect grip while styling
- Helps reduce static
- Great for creating curls