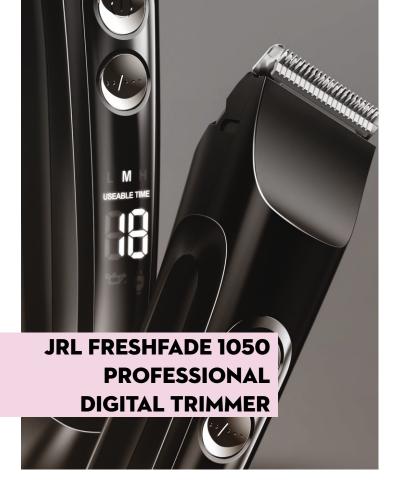

### **Key Features:**

- Hpc ion phosphate-lithium battery - lasts 4 times longer than common batteries
- Powerful motor with long user life - motor lasts 4 times longer than common motors
- Designed with precision to work on tough areas

- Lcd display know your current power setting and remaining battery life
- Rust-free, long lasting, selfsharpening stainless steel blades-stay sharp for every cut
- 3 speed settings
- Adjustable trimmer blade zero to 1mm