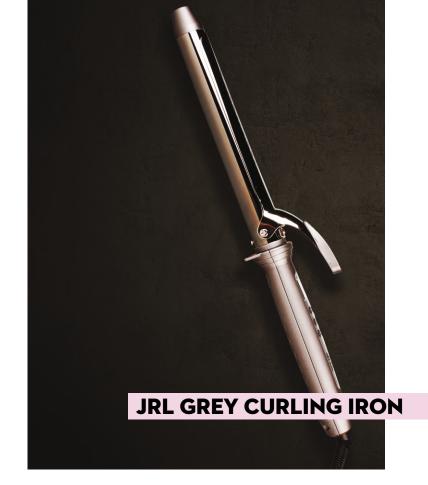

The JRL curling iron uses a revolutionary technology that creates curls and waves in half the time. Double ceramic heaters deliver maximum even heat, while a digital LCD temperature control screen allows temperatures to be tailored for each specific hair type. Ceramic-lonic technology eliminates frizz as it curls and leaves hair silky smooth.

### **Key Features:**

- Cool-Tip for safe use
- Rotating curling arm handle
- Adjustable digital temperature up to 230°c
- Ceramic-ionic technology
- 3m of non-tangle swivel cord, that rotates 360 degrees