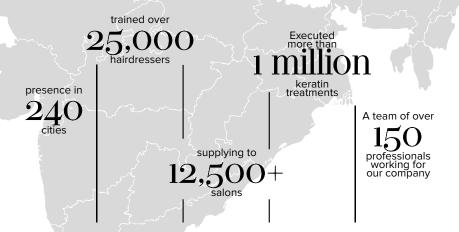

# **CURRENTLY**

....WE HAVE

Beauty Essentials is a future facing company, by the year 2025 this industry is expected to grow by 300% and we would like salons to triple their business using our futuristic products & treatments that would greatly enhance customer experience and benefit the salons monetarily.