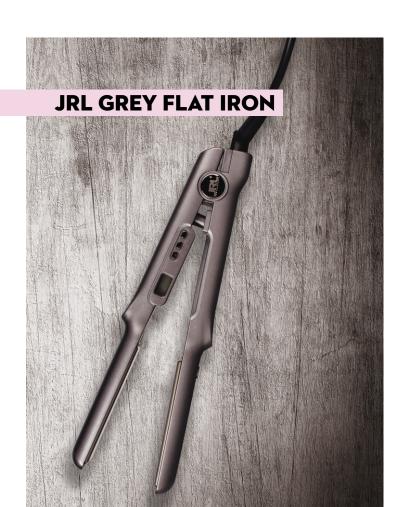

<sup>\*</sup>Sound Levels of more than 85dB could cause permanent hearing loss

The JRL hair straightener uses double ceramic heaters for super fast heating up to 230°C in less than 30 seconds. It helps to straighten your hair in half time and provides intense and quick heat-up along with a digital LCD temperature control screen. It uses ceramic-ionic technology that emits negative ions for smoother and silkier hair instantly.

### **Key Features:**

- Ceramic-lonic technology
- Adjustable digital temperature up to 230° c
- Instant heat-up in less than 30 seconds
- Ceramic plates for quick and even heat distribution
- 3m of non-tangle swivel cord, that rotates 360 degrees